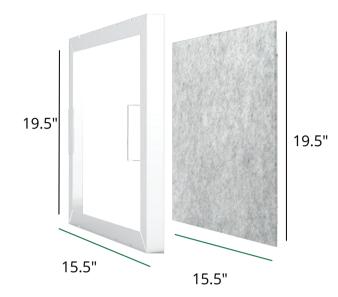

## **Cut-To-Size Wool Filters**

100% wool – Environmentally friendly, high efficiency, longer filter life- lasts twice as long as standard filters.

Designed to allow operators of existing disposable grease filters to replace their filters with 100% all natural WoolGuard filters.

| CUT-TO-SIZE WOOL FILTERS |                                      |                      |                         |
|--------------------------|--------------------------------------|----------------------|-------------------------|
| Model Number             | Description                          | Actual Size<br>H x W | Frame Size Fit<br>H x W |
| HFS-CTSFS-1016           | 9.5" x 15.5"<br>Wool Sheet, Die Cut  | 9.5" x 15.5"         | 9.5" x 15.5"            |
| HFS-CTSFS-1020           | 9.5" x 19.5"<br>Wool Sheet, Die Cut  | 9.5" x 19.5"         | 9.5" x 19.5"            |
| HFS-CTSFS-1616           | 15.5" x 15.5"<br>Wool Sheet, Die Cut | 15.5" x 15.5"        | 15.5" x 15.5"           |
| HFS-CTSFS-1620           | 15.5" x 19.5"<br>Wool Sheet, Die Cut | 15.5" x 19.5"        | 15.5" x 19.5"           |
| HFS-CTSFS-2016           | 19.5" x 15.5"<br>Wool Sheet, Die Cut | 19.5" x 15.5"        | 19.5" x 15.5"           |
| HFS-CTSFS-2020           | 19.5" x 19.5"<br>Wool Sheet, Die Cut | 19.5" x 19.5"        | 19.5" x 19.5"           |

WoolGuard's new cut-to-exact-size wool sheets are meticulously designed to retrofit your existing disposable grease removal filters. This ensures a hassle-free transition, allowing you to upgrade your grease capture system without the complexities of installing new hardware or frames. All sizes packaged 40 per pack.